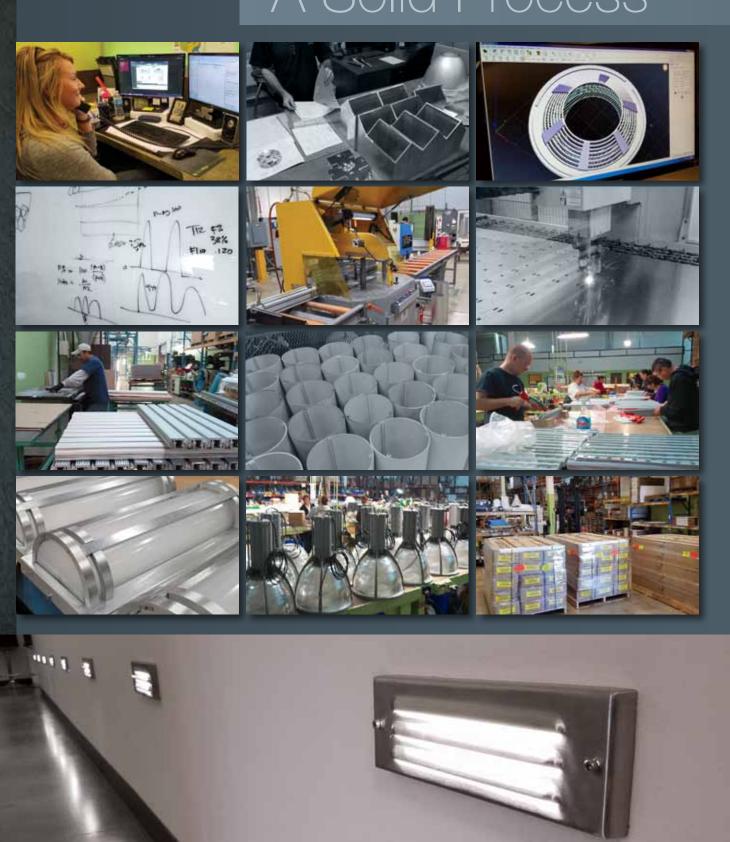

# A Solid Process

## Order Entry

Order acknowledgement sent to customer within 24 hours. Order confirmation provided with firm ship date within 72 hours.

## BOM and On-Site Engineering Capabilities

Epicor Bill Of Material SAVE allows touchless order flow to planning. Enables quick turn around on product modifications.

#### Fabrication

Vertically integrated fabrication capabilities includes: CO2 laser, cold saw, MIG welding, and full model shop.

Most products made from Aluminum and Stainless Steel to prevent corrosion and increase heat dissipation from LEDs.

#### Paint Line

Eight stage pre-treatment and coating system for corrosion resistance. Powder Coat paint process with unlimited color capabilities.

#### Assembly

Point Of Use Storage and one piece flow principles utilized to improve flow in assembly. Blue-tooth enabled tools allow precise settings and repeatability in manufacturing process.

### Quality Control

Quality at the Source, full 20 point checklist and photos taken of every job produced. Peer reviews of each job ensure consistency and high quality standards are maintained.

## Shipping and Quick Ship

SSL CoveLine Quick Ship - 24Hr shipment on most in-stock Cove product.

FC Quick Ship - program allows Made-to-Order shipments within 5-10 days!

Photo capture of each load, before shipping, reduces discrepancies and lost components.