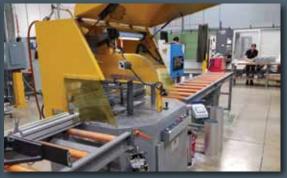

#### Fabrication

Vertically integrated fabrication capabilities includes: CO2 laser, cold saw, MIG welding, and full model shop.

Most products made from Aluminum and Stainless Steel to prevent corrosion and increase heat dissipation from LEDs.

# Hands On Crew

3D Modeling **3D Printing CNC Laser Cutting Deburring Machine**  **Cold Saw Punch Press** Stroke Sander **CNC 4-Axis Milling**  **Break Press Welding Station Grinding Station Powder Coat Line** 