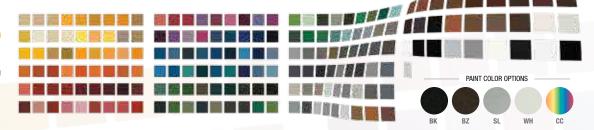

#### **Paint Colors**

Choose from 4 standard colors, Black, Bronze, Silver, White or any Custom Color to enhance your architectural design.

COLORS, COLORS