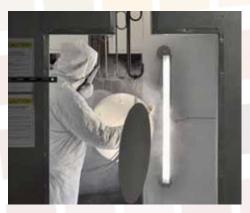

#### Painting Booth

Our 8-stage powder coat process passes the 5,000 Hour Salt Spray Test (ASTM B117). We use a six stage chemical pre-treatment process that includes iron phosphate, to prepare the substrate for a UV stable, super durable standard polyester powder coat.