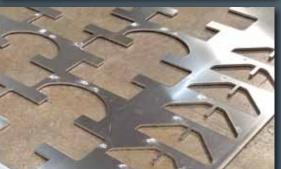

#### Fabrication

Vertically integrated fabrication capabilities includes: CO2 laser, cold saw, MIG welding, and full model shop.

Most products made from Aluminum and Stainless Steel to prevent corrosion and increase heat dissipation from LEDs.

# Hands On Crew

3D Modeling **3D Printing CNC Laser Cutting Deburring Machine**  **Cold Saw Punch Press** Stroke Sander **CNC 4-Axis Milling**  **Break Press Welding Station Grinding Station Powder Coat Line** 