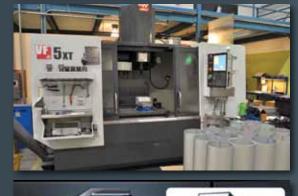

#### Fabrication

Vertically integrated fabrication capabilities includes: CO2 laser, cold saw, MIG welding, and full model shop.

Most products made from Aluminum and Stainless Steel to prevent corrosion and increase heat dissipation from LEDs.

# Hands On Crew

3D Modeling **3D Printing CNC Laser Cutting Deburring Machine**  **Cold Saw Punch Press** Stroke Sander **CNC 4-Axis Milling**  **Break Press Welding Station Grinding Station Powder Coat Line** 